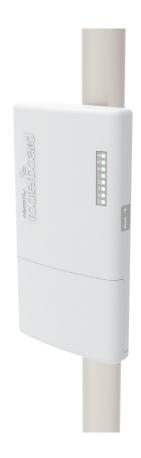

## FiberBox

The Fiberbox is an outdoor router with five SFP ports, ideal for locations where distance is restricting the use of regular ethernet cables. The device is weatherproof and comes with a hose clamp and zip ties, ready to be installed on high masts and towers.

FiberBox

## Specifications

| Product code          | FiberBox                                                                                     |
|-----------------------|----------------------------------------------------------------------------------------------|
| CPU                   | QCA8511 400 MHz                                                                              |
| Size of RAM           | 128 MB                                                                                       |
| Storage type          | Flash                                                                                        |
| Storage size          | 16 MB                                                                                        |
| SFP                   | 5x 1.25G Ethernet SFP cage (Mini-GBIC); DDMI supported. One S-RJ01 Rj45 SFP module included. |
| PoE in                | Yes                                                                                          |
| Dimensions            | 125 x 178 x 48 mm                                                                            |
| License level         | 5                                                                                            |
| Operating temperature | -20 to 70° C                                                                                 |
| Operating System      | RouterOS                                                                                     |
| Max Power consumption | 11 W                                                                                         |
| LEDs                  | 9x LEDs (1x user LED)                                                                        |
|                       |                                                                                              |