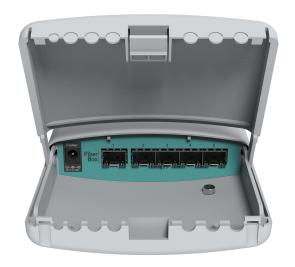

## FiberBox

The Fiberbox is an outdoor router with five SFP ports, ideal for locations where distance is restricting the use of regular ethernet cables. The device is weatherproof and comes with a hose clamp and zip ties, ready to be installed on high masts and towers.

The package also includes the RJ45 SFP (S-RJ01) copper module already preinstalled in the first port, so you can use ethernet in one of the ports already out of the box. If not needed, remove it to have access to all five SFP ports for using with 1.25 Gbit fiber modules.

## Specifications

| Product code          | FiberBox                                                                                     |
|-----------------------|----------------------------------------------------------------------------------------------|
| CPU                   | QCA8511 400 MHz                                                                              |
| Size of RAM           | 128 MB                                                                                       |
| Storage type          | Flash                                                                                        |
| Storage size          | 16 MB                                                                                        |
| SFP                   | 5x 1.25G Ethernet SFP cage (Mini-GBIC); DDMI supported. One S-RJ01 Rj45 SFP module included. |
| PoE in                | Yes                                                                                          |
| Dimensions            | 125 x 178 x 48 mm                                                                            |
| License level         | 5                                                                                            |
| Operating temperature | -20 to 70° C                                                                                 |
| Operating System      | RouterOS                                                                                     |
| Max Power consumption | 11 W                                                                                         |
| LEDs                  | 9x LEDs (1x user LED)                                                                        |
|                       |                                                                                              |