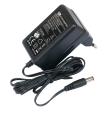

## Included

24V 0.8A power adapter

2x plastic zip ties

Hose clamp

Dinrail mounting bracket set (K-27)

S-RJ01 R45 SFP module

FiberBox