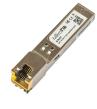

The package also includes the RJ45 SFP (S-RJ01) copper module already preinstalled in the first port, so you can use ethernet in one of the ports already out of the box. If not needed, remove it to have access to all five SFP ports for using with 1.25 Gbit fiber modules.