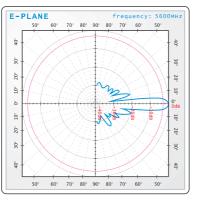

## **Technical Data**

| product code                  | INT-SEC-17/5X-V |
|-------------------------------|-----------------|
| frequency                     | 5200-5850MHz    |
| gain                          | 17dBi           |
| VSWR (max)                    | 2.0             |
| polarization                  | vertical        |
| beamwidth (-3dB): horizontal  | 84°             |
| beamwidth (-3dB): vertical    | 8°              |
| beamwidth (-10dB): horizontal | 145°            |
| beamwidth (-10dB): vertical   | 12°             |
| front to back ratio           | >28dB           |
| cross polarization            | >13dB           |
| impedance                     | 50Ω             |
| lighting protection           | shorted for DC  |
| dimensions (without mounting) | 83x427x15mm     |
| weight (with mounting)        | 0.58kg          |
| connector                     | N female        |
| mounting diameter             | ø 3851mm        |
| wind load (170km/h)           | 47N             |
|                               |                 |