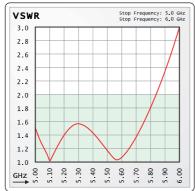

## **Technical Data**

| product code                  | INT-SEC-17/5X-V |
|-------------------------------|-----------------|
| frequency                     | 5200-5850MHz    |
| gain                          | 17dBi           |
| VSWR (max)                    | 2.0             |
| polarization                  | vertical        |
| beamwidth (-3dB): horizontal  | 84°             |
| beamwidth (-3dB): vertical    | 8°              |
| beamwidth (-10dB): horizontal | 145°            |
| beamwidth (-10dB): vertical   | 12°             |
| front to back ratio           | >28dB           |
| cross polarization            | >13dB           |
| impedance                     | 50Ω             |
| lighting protection           | shorted for DC  |
| dimensions (without mounting) | 83x427x15mm     |
| weight (with mounting)        | 0.58kg          |
| connector                     | N female        |
| mounting diameter             | ø 3851mm        |
| wind load (170km/h)           | 47N             |
|                               |                 |