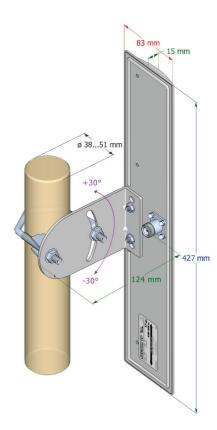

## **Technical Data**

| product code                  | INT-SEC-17/5X-V |
|-------------------------------|-----------------|
| frequency                     | 5200-5850MHz    |
| gain                          | 17dBi           |
| VSWR (max)                    | 2.0             |
| polarization                  | vertical        |
| beamwidth (-3dB): horizontal  | 84°             |
| beamwidth (-3dB): vertical    | 8°              |
| beamwidth (-10dB): horizontal | 145°            |
| beamwidth (-10dB): vertical   | 12°             |
| front to back ratio           | >28dB           |
| cross polarization            | >13dB           |
| impedance                     | 50Ω             |
| lighting protection           | shorted for DC  |
| dimensions (without mounting) | 83x427x15mm     |
| weight (with mounting)        | 0.58kg          |
| connector                     | N female        |
| mounting diameter             | ø 3851mm        |
| wind load (170km/h)           | 47N             |
|                               |                 |