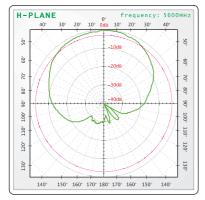

## **Technical Data**

| product code                  | INT-SEC-17/5X-V |
|-------------------------------|-----------------|
| frequency                     | 5200-5850MHz    |
| gain                          | 17dBi           |
| VSWR (max)                    | 2.0             |
| polarization                  | vertical        |
| beamwidth (-3dB): horizontal  | 84°             |
| beamwidth (-3dB): vertical    | 8°              |
| beamwidth (-10dB): horizontal | 145°            |
| beamwidth (-10dB): vertical   | 12°             |
| front to back ratio           | >28dB           |
| cross polarization            | >13dB           |
| impedance                     | 50Ω             |
| lighting protection           | shorted for DC  |
| dimensions (without mounting) | 83x427x15mm     |
| weight (with mounting)        | 0.58kg          |
| connector                     | N female        |
| mounting diameter             | ø 3851mm        |
| wind load (170km/h)           | 47N             |
|                               |                 |