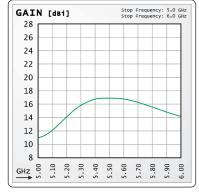

## **Technical Data**

| product code                  | INT-SEC-17/5X-V |
|-------------------------------|-----------------|
| frequency                     | 5200-5850MHz    |
| gain                          | 17dBi           |
| VSWR (max)                    | 2.0             |
| polarization                  | vertical        |
| beamwidth (-3dB): horizontal  | 84°             |
| beamwidth (-3dB): vertical    | 8°              |
| beamwidth (-10dB): horizontal | 145°            |
| beamwidth (-10dB): vertical   | 12°             |
| front to back ratio           | >28dB           |
| cross polarization            | >13dB           |
| impedance                     | 50Ω             |
| lighting protection           | shorted for DC  |
| dimensions (without mounting) | 83x427x15mm     |
| weight (with mounting)        | 0.58kg          |
| connector                     | N female        |
| mounting diameter             | ø 3851mm        |
| wind load (170km/h)           | 47N             |
|                               |                 |