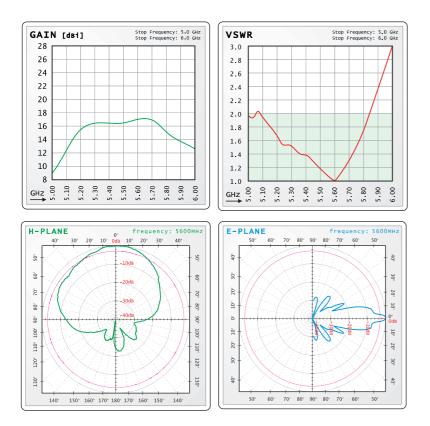

## **Technical Data**

| product code                  | INT-SEC-17/5X-H |
|-------------------------------|-----------------|
| frequency                     | 5150-5850MHz    |
| gain                          | 17dBi           |
| VSWR (max)                    | 2.0             |
| polarization                  | horizontal      |
| beamwidth (-3dB): horizontal  | 60°             |
| beamwidth (-3dB): vertical    | 6°              |
| beamwidth (-10dB): horizontal | 134°            |
| beamwidth (-10dB): vertical   | 25°             |
| front to back ratio           | >24dB           |
| cross polarization            | >27dB           |
| impedance                     | 50Q             |
| lighting protection           | shorted for DC  |
| dimensions (without mounting) | 83x427x15mm     |
| weight (with mounting)        | 0.58kg          |
| connector                     | N female        |
| mounting diameter             | ø 3851mm        |
| wind load (170km/h)           | 47N             |
|                               |                 |