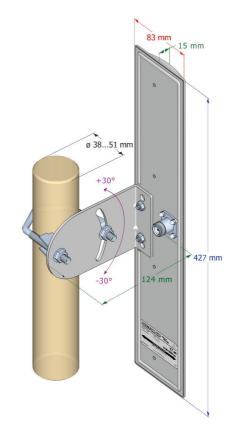

## **Technical Data**

| product code                  | INT-SEC-17/5X-H |
|-------------------------------|-----------------|
| frequency                     | 5150-5850MHz    |
| gain                          | 17dBi           |
| VSWR (max)                    | 2.0             |
| polarization                  | horizontal      |
| beamwidth (-3dB): horizontal  | 60°             |
| beamwidth (-3dB): vertical    | 6°              |
| beamwidth (-10dB): horizontal | 134°            |
| beamwidth (-10dB): vertical   | 25°             |
| front to back ratio           | >24dB           |
| cross polarization            | >27dB           |
| impedance                     | 50Q             |
| lighting protection           | shorted for DC  |
| dimensions (without mounting) | 83x427x15mm     |
| weight (with mounting)        | 0.58kg          |
| connector                     | N female        |
| mounting diameter             | ø 3851mm        |
| wind load (170km/h)           | 47N             |
|                               |                 |