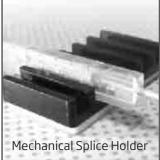

| P/N        | Description                                  | Splicing<br>fibres      | Pieces<br>per Box | Box size (cm)<br>L x D x H | Box<br>Weight (Kg) |
|------------|----------------------------------------------|-------------------------|-------------------|----------------------------|--------------------|
| C-MS100-NT | KeyQuick® Mechanical Splice<br>900um, 250um. | 900/900;250/900;250/250 | 50                | 17,5 x 12,5 x 4,5          | 0,20               |
| FM-FOA-RK  | Release Key                                  |                         | 10                |                            |                    |
| C-SHC      | Mechanical Splice Holder 6 Splices           |                         |                   |                            |                    |