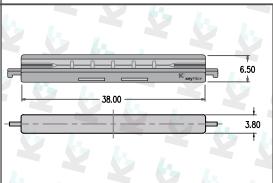

## Features

- No Epoxy required
- V-groove technology
- No Tool or jig required
- Easy-to-install device, low skill sets
- Mean Insertion Loss: 0.1dB

| Specifications             |                                                 |
|----------------------------|-------------------------------------------------|
| Fibre Size                 | 250um or 900um                                  |
| Assembly Time              | 30 seconds (after fibre preparation)            |
| Mean Insertion Loss        | 0.1 dB                                          |
| Return Loss (dB) , Typical | -60                                             |
| Pull Strength (N), Typical | 5N                                              |
| Operating Temperature (°C) | -40 ~ +75                                       |
| Materials                  | Engineering Plastics & Index matching gel (IMG) |
| Dimension, LxWxH (mm)      | 38 x 3.8 x 6.5                                  |