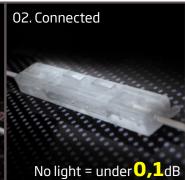

## Description

One of the most important consideration of the KeyQuick® Mechanical Splice is the • LAN, WAN and Metro Networks. excellent performance, IL 0.1dB, and easy to be assembled at the installation site by • Networking Monitouring workers without specific tools. The •Telecomunication transparent body enables immediate splice verification by KeyFibre® Visual Fault Locator (VFL). Installation time is very short, 30 seconds, and it is accessible to be assembled by everyone without any special skill sets. The splicing method is as simple as aligning the V-groove and sliding to tie-up the fibre.

## Features

- No Epoxy required
- V-groove technology
- No Tool or jig required
- Easy-to-install device, low skill sets
- Mean Insertion Loss: 0.1dB

| Specifications             |                                                 |
|----------------------------|-------------------------------------------------|
| Fibre Size                 | 250um or 900um                                  |
| Assembly Time              | 30 seconds (after fibre preparation)            |
| Mean Insertion Loss        | 0.1 dB                                          |
| Return Loss (dB) , Typical | -60                                             |
| Pull Strength (N), Typical | 5N                                              |
| Operating Temperature (°C) | -40 ~ +75                                       |
| Materials                  | Engineering Plastics & Index matching gel (IMG) |
| Dimension, LxWxH (mm)      | 38 x 3.8 x 6.5                                  |