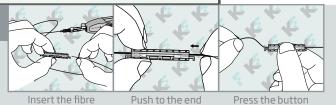

## Description

One of the most important consideration of the KeyQuick® Mechanical Splice is the • LAN, WAN and Metro Networks. excellent performance, IL 0.1dB, and easy to be assembled at the installation site by • Networking Monitouring workers without specific tools. The •Telecomunication transparent body enables immediate splice verification by KeyFibre® Visual Fault Locator (VFL). Installation time is very short, 30 seconds, and it is accessible to be assembled by everyone without any special skill sets. The splicing method is as simple as aligning the V-groove and sliding to tie-up the fibre.